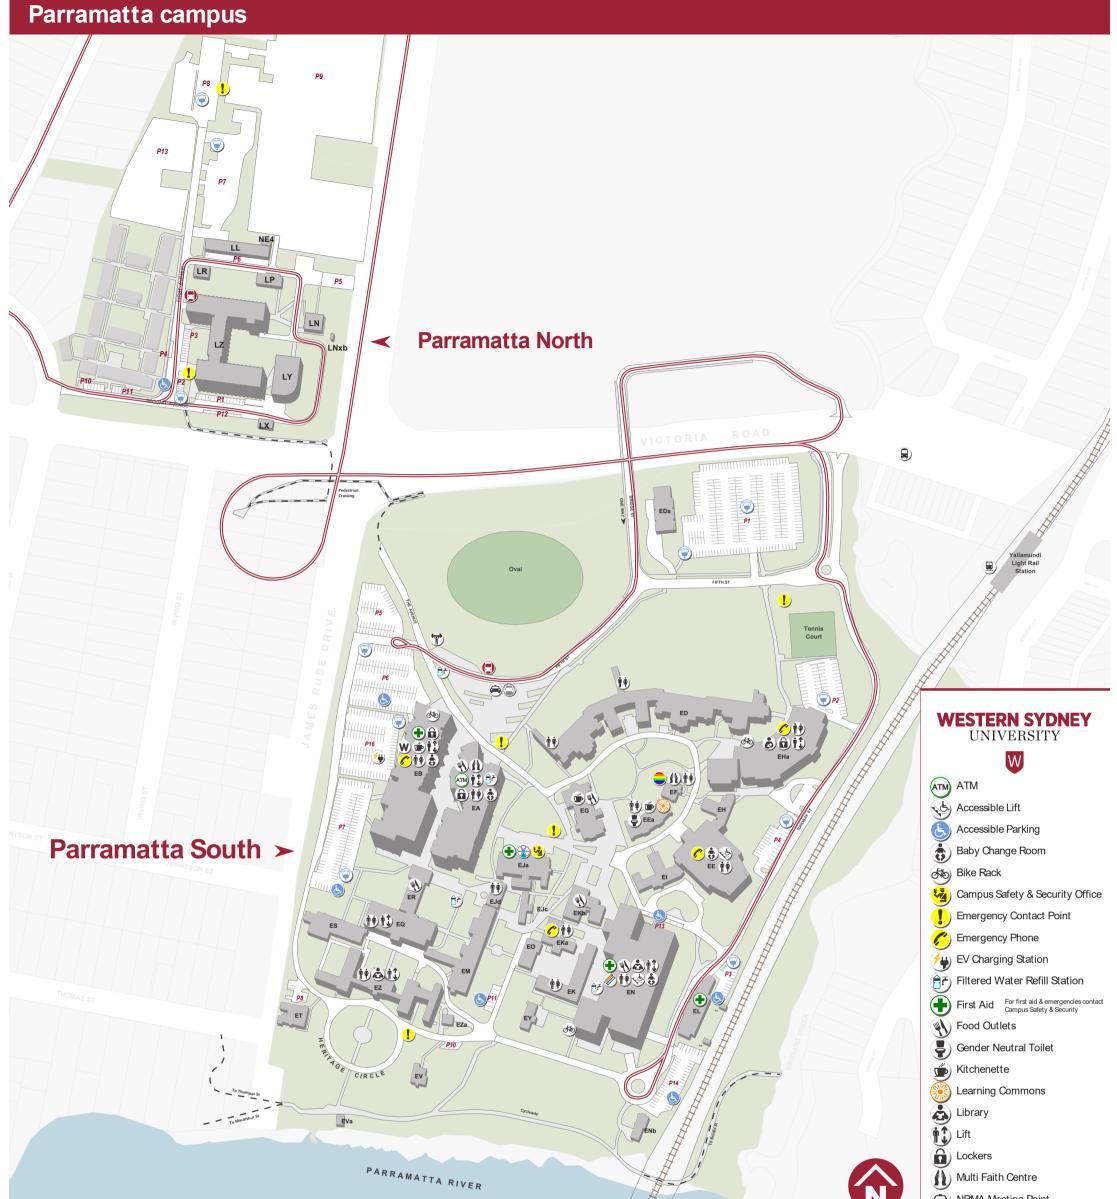

|                                                                                                                                                                                                                               |     | RIVER                                                |                         | H-F                                                     |                |                                                      |                   |                                      |                            |          |                                                                                       |
|-------------------------------------------------------------------------------------------------------------------------------------------------------------------------------------------------------------------------------|-----|------------------------------------------------------|-------------------------|---------------------------------------------------------|----------------|------------------------------------------------------|-------------------|--------------------------------------|----------------------------|----------|---------------------------------------------------------------------------------------|
| Date created : 01 August 202                                                                                                                                                                                                  | 23  |                                                      |                         |                                                         |                | SOM A                                                | 100M              | 200M                                 |                            | 9        | NRMA Meeting Point                                                                    |
| Advanced Materials                                                                                                                                                                                                            | 20  |                                                      |                         | National Tertiary                                       |                | Decembra Exercise                                    |                   |                                      |                            | (T)      | Outdoor Gym                                                                           |
| Characterisation Facility                                                                                                                                                                                                     | EHa | Subway                                               | EN                      | Education Industry Union                                | EA             | Research Engagement,<br>Development & Innovation     | River Cottage EV  | School of Psychology                 | EH, EHa                    | ð        | Parent Room                                                                           |
| Auditorium                                                                                                                                                                                                                    | EE  | The Bakehouse                                        | ER                      | Office of Engagement & Advancement                      | ET             | School of Computer, Data<br>& Mathematical Sciences  | ER                | School of Science                    | EHa                        | $\sim$   | Parking Ticket Machine                                                                |
| Badanami Centre<br>for Indigenous Education                                                                                                                                                                                   | EY  | Toyo Sushi                                           | EG                      | Office of General Counsel                               | EQ             | Centre for Research in Mathematics                   | EN                | School of Social Sciences            | EHa, EJd, El               |          | Public Bus Stop                                                                       |
| Careers                                                                                                                                                                                                                       | EA  | Graduate Research School                             | ED                      | Office of the DVC<br>(Indigenous Leadership)            | Chancellery EB | School of Engineering, Design<br>& Built Environment | ED                | Student Events                       | EG                         |          | Public Toilet (including Accessible)<br>Enhanced Access Toilet located in building ED |
| Chancellery                                                                                                                                                                                                                   | EB  | Institute for Australian & Chinese<br>Arts & Culture | EA                      | Office of the PVC<br>(Engagement & Advancement)         | ET             | School of Health Sciences                            | EHa               | Student Representative Council       | EF                         |          | Queer Room                                                                            |
| Childcare Centre                                                                                                                                                                                                              | EL  | Institute for Culture & Society                      | EM                      | Office of the PVC<br>(Global Development)               | Chancellery EB | School of Humanities<br>& Communication Arts         | ED                | UniSuper Consultant                  | EA                         | 1        | Shuttle Bus Stop                                                                      |
| Computer Labs                                                                                                                                                                                                                 | EA  | LEAD                                                 | EB                      | Office of the PVC<br>(International)                    | Chancellery EB | Burrow                                               | EA                | Western Sydney<br>International      | Drill Master's Cottage ES  | Solution | Stationery Vending Machine<br>Student Central                                         |
| Food Outlets                                                                                                                                                                                                                  |     | Library                                              | Whitlam Library EN      | Office of the PVC<br>(Strategy, Government & Alliances) | EB             | Writing & Society Research Centre                    | EQ                | Western Sydney<br>University Village | Parramatta<br>North Campus | ð        | Taxi Pickup Point                                                                     |
| Boilerhouse                                                                                                                                                                                                                   | EKb | Margaret Whitlam<br>Galleries                        | Female Orphan School EZ | Office of the Vice President<br>(People & Advancement)  | Chancellery EB | School of Law                                        | EK, Moot Court EO | Whitlam Institute                    | Female Orphan School EZ    | $\sim$   | Women's Room                                                                          |
| Oliver Brown                                                                                                                                                                                                                  | EG  | Mathematics Education<br>Support Hub (MESH)          | EQ                      | Office of University Secretary                          | EB             | International Centre<br>for Ocean Governance         | EJc               |                                      |                            | _        | Shuttle Bus Route                                                                     |
| Piccolo Me                                                                                                                                                                                                                    | EA  | Multi Faith Centre / Chaplaincy                      | EF                      | PASS Program                                            | EF             | Justice Clinic                                       | EJc               |                                      |                            |          | Walking Path                                                                          |
| River Cafe                                                                                                                                                                                                                    | EN  | Muslim Prayer Rooms                                  | EA                      | Queer Room                                              | EF             | School of Nursing & Midwifery                        | EB                |                                      |                            | 8        | Western Sydney University<br>is a smoke-free environment                              |
| Security Assistance - 4736 2431 Internal Ext - 2431   For operational times and current locations of Shuttle     Emergency Only - 1300 737 003   Internal Ext - 2300   For operational times and current locations of Shuttle |     |                                                      |                         |                                                         |                |                                                      |                   |                                      |                            |          | <u>maps.westernsydney.edu.au</u>                                                      |