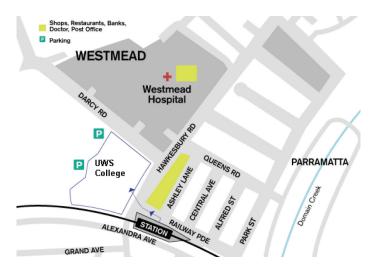

The information in this brochure is correct at the time of printing February 2012.

**UWS**College Westmead campus is located 2 minutes walk from Westmead railway station. Meter paid parking is available.

#### **Course Information**

Where: UWSCollege

158-160 Hawkesbury Road

Westmead 2145 NSW - Ground floor, Room 08

3 Saturday mornings When:

Dates: March - 24, 31 and

April - 14

You are required to attend all three Saturdays

# How to enrol

Enrol via the UWS IPAY system at: https://ipay.uws.edu.au/intro.asp Or

Complete the form below and enrol in person between 10am - 12pm and 2pm - 4pm on Level 2 (Room J2 23) at UWSCollege 158-160 Hawkesbury Road, Westmead 2145 NSW.