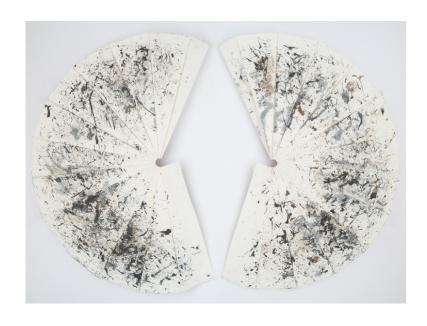

#### Binaural Sound Study - Summer Rain on a Tin Roof

Cindy Yuen-Zhe Chen 2017 Japanese ink and rain on arches watercolour paper 96 x 127 cm. Image courtesy of the artist

**Compass Broken** 

NC Qin (Nancy Yu)
2021
Cast blackwood crystal glass, marble, steel, light
44 x 56 x 43 cm