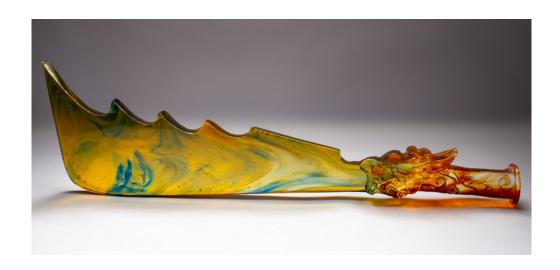

#### Intent (Halberd), Phantom of Ego/Armour Series

NC Qin (Nancy Yu) 2020 Cast blackwood crystal, marble, brass, 24 x 75 x 15.5 cm