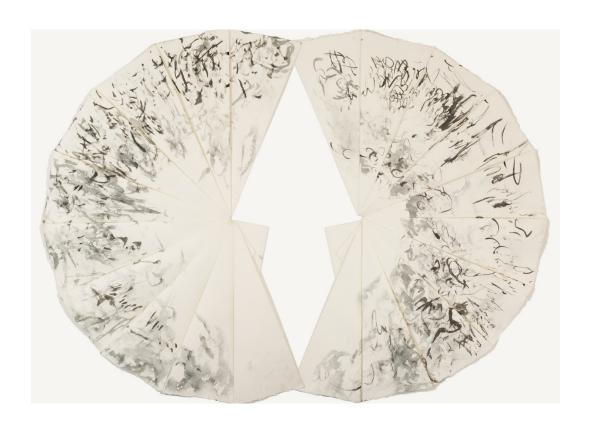

**Binaural Sound Study - Fig Tree Cove** 

Cindy Yuen-Zhe Chen 2017 Japanese and acrylic ink on Arches watercolour paper 75 x 98cm Image courtesy of the artist

#### **Binaural Sound Study - Bamboo**

Cindy Yuen-Zhe Chen 2017 Chinese and Japanese ink on arches watercolour paper 75 x 98 cm Image courtesy of the artist

#### Binaural Sound Study - Summer Rain on a Tin Roof

Cindy Yuen-Zhe Chen 2017 Japanese ink and rain on arches watercolour paper 96 x 127 cm. Image courtesy of the artist

**Compass Broken** 

NC Qin (Nancy Yu)
2021
Cast blackwood crystal glass, marble, steel, light
44 x 56 x 43 cm