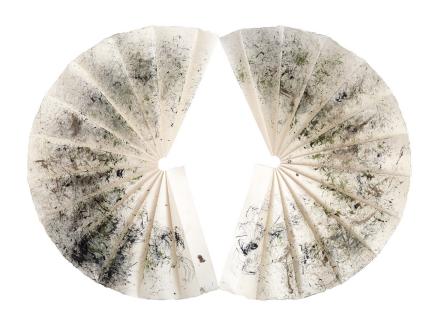

**Binaural Sound Study - Fig Tree Cove** 

Cindy Yuen-Zhe Chen 2017 Japanese and acrylic ink on Arches watercolour paper 75 x 98cm Image courtesy of the artist

#### **Binaural Sound Study - Bamboo**

Cindy Yuen-Zhe Chen 2017 Chinese and Japanese ink on arches watercolour paper 75 x 98 cm Image courtesy of the artist