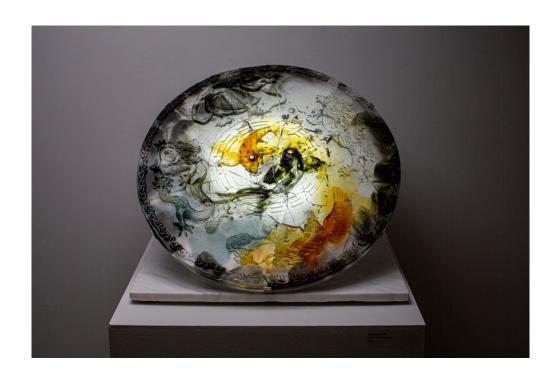

#### Binaural Sound Study - Summer Rain on a Tin Roof

Cindy Yuen-Zhe Chen 2017 Japanese ink and rain on arches watercolour paper 96 x 127 cm. Image courtesy of the artist

**Compass Broken** 

NC Qin (Nancy Yu)
2021
Cast blackwood crystal glass, marble, steel, light
44 x 56 x 43 cm