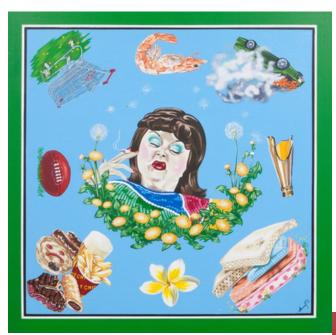

#### The Garden of Re-Birth and Celebration

Anney Bounpraseuth 2020 Mixed media "cr-applique" 241 x 295 cm