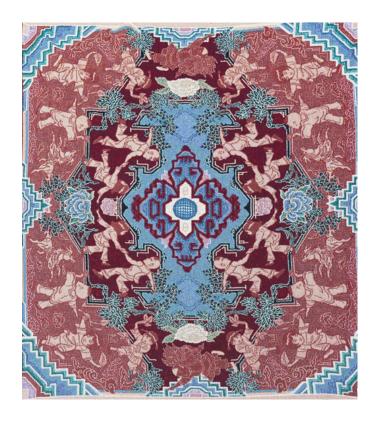

# Mirror Ball Chris Yee 2021 Woven cotton yarn 183 x 137 cm

### Angels in Play

Chris Yee 2021 Woven cotton yarn 183 x 137 cm

#### East Ryder

Chris Yee 2021 Woven cotton yarn 152.4 x 127 cm

#### **Crossing Line**

Chris Yee 2021 Woven cotton yarn 183 cm x 137 cm