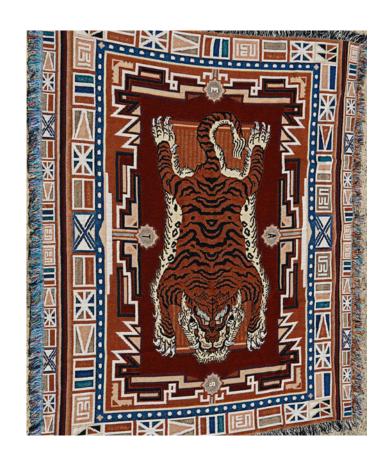

- Summer Rain on a Tin Roof

Cindy Yuen-Zhe Chen 2017 Japanese ink and rain on arches watercolour paper 96 x 127 cm. Image courtesy of the artist



**Compass Broken** 

NC Qin (Nancy Yu)
2021
Cast blackwood crystal glass, marble, steel, light
44 x 56 x 43 cm



#### Intent (Halberd), Phantom of Ego/Armour Series

NC Qin (Nancy Yu) 2020 Cast blackwood crystal, marble, brass, 24 x 75 x 15.5 cm



#### The Garden of Re-Birth and Celebration

Anney Bounpraseuth 2020 Mixed media "cr-applique" 241 x 295 cm



#### Alien Nation (series of 3)

Anney Bounpraseuth 2011 Acrylic on canvas 90 x 90 cm







# Mirror Ball Chris Yee 2021 Woven cotton yarn 183 x 137 cm

### Angels in Play

Chris Yee 2021 Woven cotton yarn 183 x 137 cm



#### East Ryder

Chris Yee 2021 Woven cotton yarn 152.4 x 127 cm





#### **Crossing Line**

Chris Yee 2021 Woven cotton yarn 183 cm x 137 cm