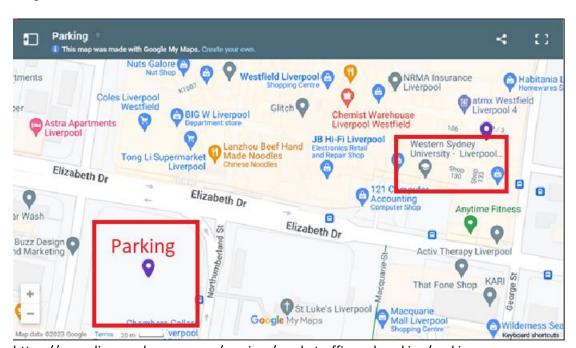

## **Car/Parking:**

Westfield: 3x hour free parking is available at Westfields (close to campus, see map)

**Bathurst Street North Carpark:** offers rate parking, across the road from the university:

Address: 113 Northumberland Street

Available spaces: 240 spaces

Entry via Bathurst Street and Northumberland Street.

Paid parking: 3P, \$2.20 per hr.

Map:

https://www.liverpool.nsw.gov.au/services/roads-traffic-and-parking/parking