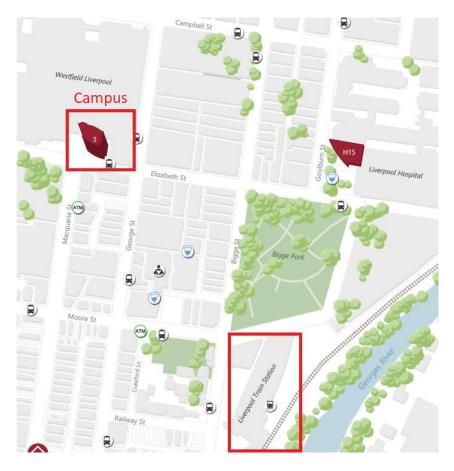

## **Getting Here**

**Address:** 100 Macquarie Street, Liverpool NSW 2170

Visit our information page: https://www.westernsydney.edu.au/future/our-campuses/liverpool-city-campus

## **Train:**

Liverpool train station is approx. 800m from campus and serviced by the T2, T3 and T5 lines.

Access a map here: <a href="https://www.westernsydney.edu.au/future/our-campuses/liverpool-city-campus">https://www.westernsydney.edu.au/future/our-campuses/liverpool-city-campus</a>