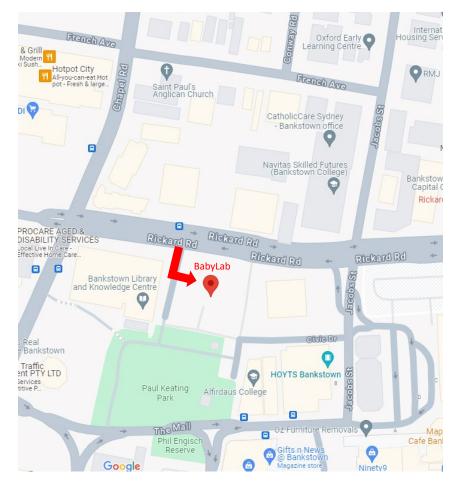

## Parking Directions (Bankstown BabyLab)

Address: 74 Rickard Road, Bankstown, NSW 2200 [Google Directions] | Phone: 02 9772 6269

1. We are located on Rickard Road between Chapel St. and Jacobs St.

2. The entrance to the car park is between the WSU building and the Bankstown library.

3. There are two parking lots on the road, choose the one on the left.

4. Go down the ramp and turn right. On the right will be Bays 3 and 4 reserved for BabyLab. Park in either one.

5. Proceed to the Lifts and select '2' on the electronic display at the lift to go to Level 2, BabyLab