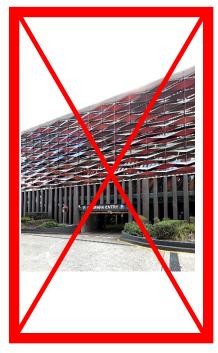

3. There are two parking lots on the road, choose the one on the left.

4. Go down the ramp and turn right. On the right will be Bays 3 and 4 reserved for BabyLab. Park in either one.

5. Proceed to the Lifts and select '2' on the electronic display at the lift to go to Level 2, BabyLab