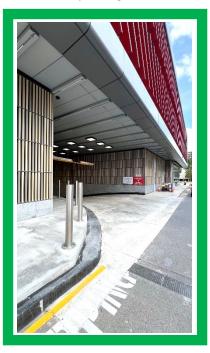

3. There are two parking lots on the road, choose the one on the left.

4. Go down the ramp and turn right. On the right will be Bays 3 and 4 reserved for BabyLab. Park in either one.

5. Proceed to the Lifts and select '2' on the electronic display at the lift to go to Level 2, BabyLab