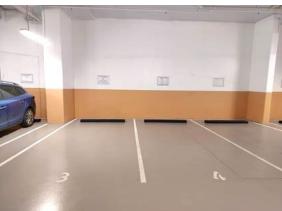

3. There are two parking lots on the road, choose the one on the left.

4. Go down the ramp and turn right. On the right will be Bays 3 and 4 reserved for BabyLab. Park in either one.

5. Proceed to the Lifts and select '2' on the electronic display at the lift to go to Level 2, BabyLab