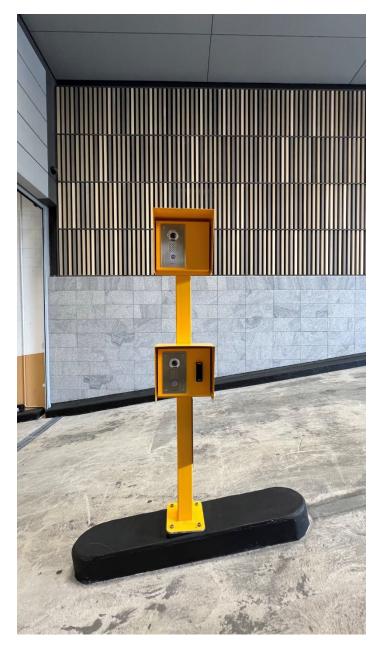

## WEEKEND APPOINTMENTS ONLY

On the weekends, there is a garage door that is closed at the entrance to the parking garage.

To gain entry, you pull up to door and use the speaker, press the button for security, tell them you are here for BabyLab, and they will open the garage door for you.