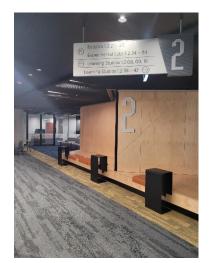

3. There are two parking lots on the road, choose the one on the left.

4. Go down the ramp and turn right. On the right will be Bays 3 and 4 reserved for BabyLab. Park in either one.

5. Proceed to the Lifts and select '2' on the electronic display at the lift to go to Level 2, BabyLab