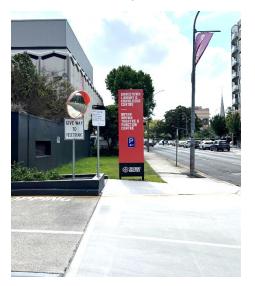

## Parking Directions (Bankstown BabyLab)

Address: 74 Rickard Road, Bankstown, NSW 2200 [Google Directions] | Phone: 02 9772 6269

1. We are located on Rickard Road between Chapel St. and Jacobs St.

2. The entrance to the car park is between the WSU building and the Bankstown library.

3. There are two parking lots on the road, choose the one on the left.

4. Go down the ramp and turn right. On the right will be Bays 3 and 4 reserved for BabyLab. Park in either one.

5. Proceed to the Lifts and select '2' on the electronic display at the lift to go to Level 2, BabyLab