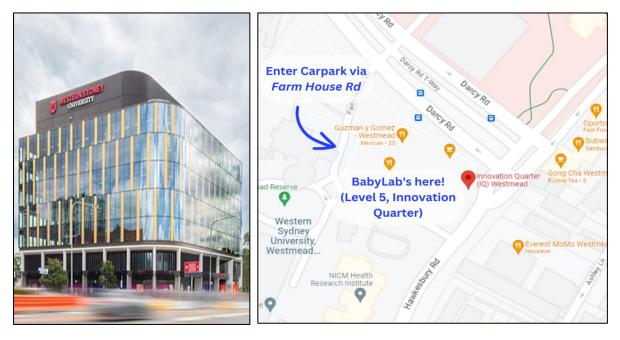

## Parking Directions (Westmead BabyLab)

Address: 160 Hawkesbury Road, Westmead, NSW 2145 (Innovation Quarter) [Google Directions]

## **Parking Directions**

- 1. Enter the carpark via Farmhouse Rd (near Darcy Rd intersection)
- 2. Follow the marked arrows until you reach **Parking Bays 58 63**; park in your allocated bay at Level LG (Lower Ground) (You should have been informed of the bay number in advance)