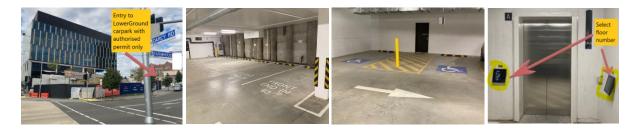

## **Parking Directions**

- 1. Enter the carpark via Farmhouse Rd (near Darcy Rd intersection)
- 2. Follow the marked arrows until you reach **Parking Bays 58 63**; park in your allocated bay at Level LG (Lower Ground) (You should have been informed of the bay number in advance)

2.1. Disability parking bays available on Level M (Mezzanine): Take the ramp to Lv M

3. Proceed to Lift A and select '5' on the electronic display at the lift to go to Level 5, BabyLab

For issues with parking, contact Security via carpark intercom or call 0406 564 496. If you ended up paying for parking, let BabyLab Researcher know and we'll refund you accordingly.