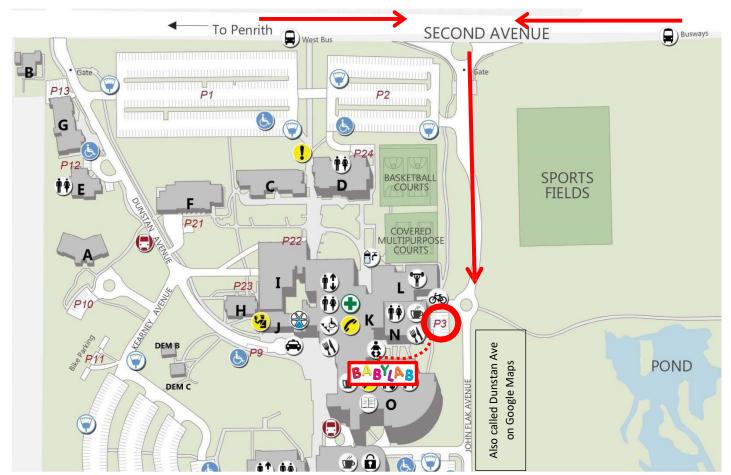

## Parking Directions (Kingswood BabyLab)

Address: P3 Parking Western Sydney University Second Avenue, Kingswood, NSW 2747 [Google Maps Directions] Phone (02) 4736 0054

1. Enter Western Sydney University via Second Ave at the roundabout. This road is called John Flak on the campus map (above) and it is one of two streets called Dunstan on Google.

- 2. Continue straight past the sport field/basketball courts and turn right at the roundabout into **Parking Area P3.**
- 3. After driving up the ramp, park in one of the 5 parking spaces labelled "Reserved BabyLab and Psychology Clinics". If P3 is full you could park at P2 back by Second Avenue.
- 4. Walk up the stairs or ramp to the BabyLab located halfway up the hill, on the left (Building O, Level G).