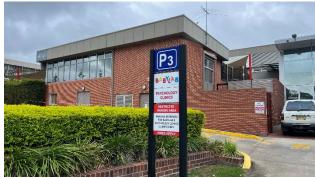

- 2. Continue straight past the sport field/basketball courts and turn right at the roundabout into **Parking Area P3.**
- 3. After driving up the ramp, park in one of the 5 parking spaces labelled "Reserved BabyLab and Psychology Clinics". If P3 is full you could park at P2 back by Second Avenue.
- 4. Walk up the stairs or ramp to the BabyLab located halfway up the hill, on the left (Building O, Level G).