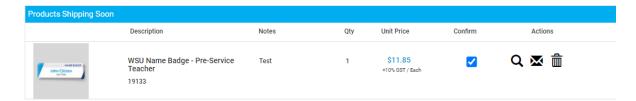

- 4.10 Check your shopping basket
- 4.11 Click on tick box to confirm items for checkout

4.12 If you would like to receive the print details in email for further proofing, click on Actions and enter your email address. An email will be sent to you to view the file.

- 4.12 Once you have proofread the file, click 'Check out'
- 4.13 Confirm order is correct 'OK'
- 4.14 Enter your delivery details along with any specific delivery instructions
- 4.15 Click on Pay Securely now
- 4.16 Enter your debit/credit card details to complete the order.