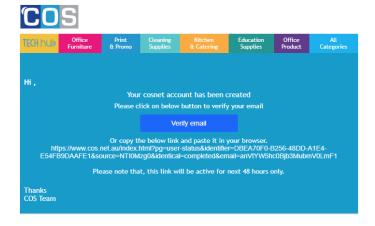

# Step 3:

To complete the registration, simply click on the verification link sent to your email account. Once the verification is complete, your account is ready to be used.