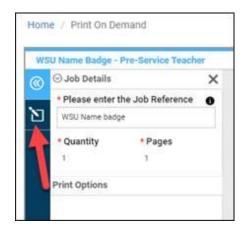

- 4.2 Click on plus sign to indicate how many Name Badges required
- 4.3 Click Design
- 4.4 Wait for next screen (may take a few seconds to load)
- 4.5 Click on Order Now blue button (you will have a chance to personalize your badge in the next screen)
- 4.6 Type in a Job Reference (this is for you to identify the order for example: use your name)
- 4.7 Delete 'John Citizen' and type your name for the Name Badge in the Personalization-Full Name text box. Your name now appears in the proof to the right. Please note: it is a University requirement that your full name be included on the name badge.
- 4.8 Click 'Add to Basket' blue button
- 4.9 Check proof of badge for spelling errors and click 'I agree' if correct. If not correct, click on 'Switch to Edit' to take you back to edit your badge and then repeat steps 4.6 4.9