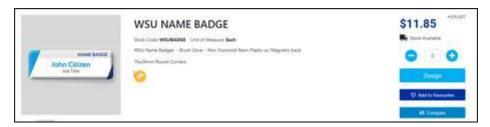

# How to order the Name Badge and check out

Go to the website <a href="https://www.cos.net.au/">https://www.cos.net.au/</a>

4.1 Type the word Name Badge into the product search and then select the product – WSU Name Badge.

- 4.2 Click on plus sign to indicate how many Name Badges required
- 4.3 Click Design
- 4.4 Wait for next screen (may take a few seconds to load)
- 4.5 Click on Order Now blue button (you will have a chance to personalize your badge in the next screen)
- 4.6 Type in a Job Reference (this is for you to identify the order for example: use your name)
- 4.7 Delete 'John Citizen' and type your name for the Name Badge in the Personalization-Full Name text box. Your name now appears in the proof to the right. Please note: it is a University requirement that your full name be included on the name badge.
- 4.8 Click 'Add to Basket' blue button
- 4.9 Check proof of badge for spelling errors and click 'I agree' if correct. If not correct, click on 'Switch to Edit' to take you back to edit your badge and then repeat steps 4.6 4.9