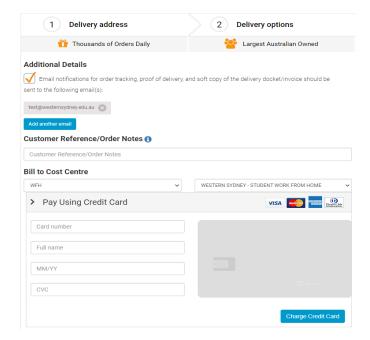

- 4.12 Once you have proofread the file, click 'Check out'
- 4.13 Confirm order is correct 'OK'
- 4.14 Enter your delivery details along with any specific delivery instructions
- 4.15 Click on Pay Securely now
- 4.16 Enter your debit/credit card details to complete the order.