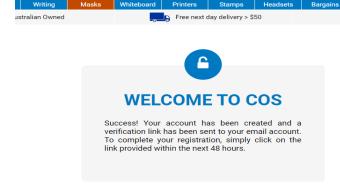

# Step 3:

To complete the registration, simply click on the verification link sent to your email account. Once the verification is complete, your account is ready to be used.