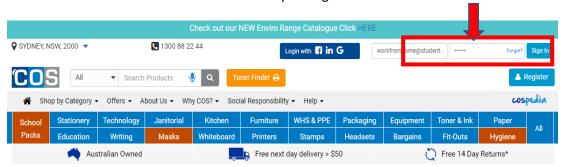

### Step 2:

You will receive a welcome email. Please use your login details received in welcome email.

After successful login, you will see the following screen

No email received? To follow up, please contact COS customer service team:

Phone: 1300 88 22 44 Email: info@cos.net.au

**Or Live Chat** 