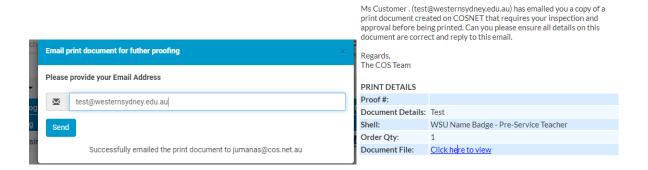

- 4.10 Check your shopping basket
- 4.11 Click on tick box to confirm items for checkout

4.12 If you would like to receive the print details in email for further proofing, click on Actions and enter your email address. An email will be sent to you to view the file.