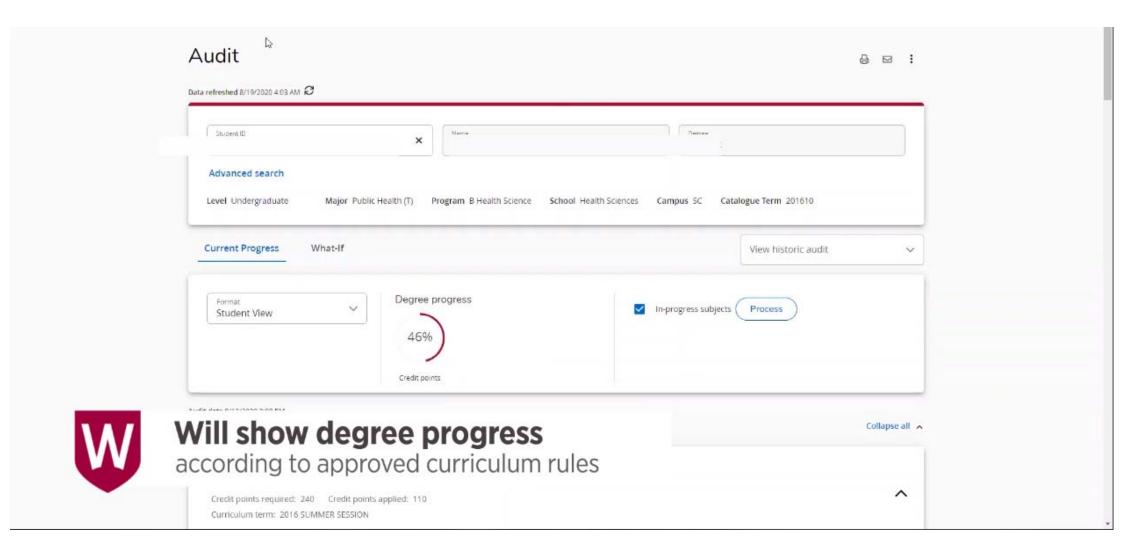

the Chat you consent to the information shared in these sections being collected and used by Western Sydney University for learning purposes and to build a catalogue of 'Frequently Asked Questions' for the benefit of other prospective students.

Any personal information collected by Western Sydney University during the Zoom meeting will be handled in accordance with its <u>Privacy Policy</u> and <u>Privacy Management Plan</u> which can be accessed online at https://www.westernsydney.edu.au/policy/policy dds

#### Callista is being retired

WESTERN SYDNEY
UNIVERSITY
W

Banner will be replacing Callista along with a whole ecosystem that currently rely on Callista data.



# Features of the new SMS

#### **Guided Enrolment & Registration**





#### Degree Audit & Look ahead capabilities





#### **Results Processing System**





#### **Argos reports**







#### **Student Advise capabilities**





## WESTERN OUR NEW NORMAL





# Other benefits you can see in the SMS



### How to prepare

## WESTERN OUR NEW NORMAL





#### Go Live 10<sup>th</sup> May 2021









E: SMSPROJECT@WESTERNSYDNEY.EDU.AU