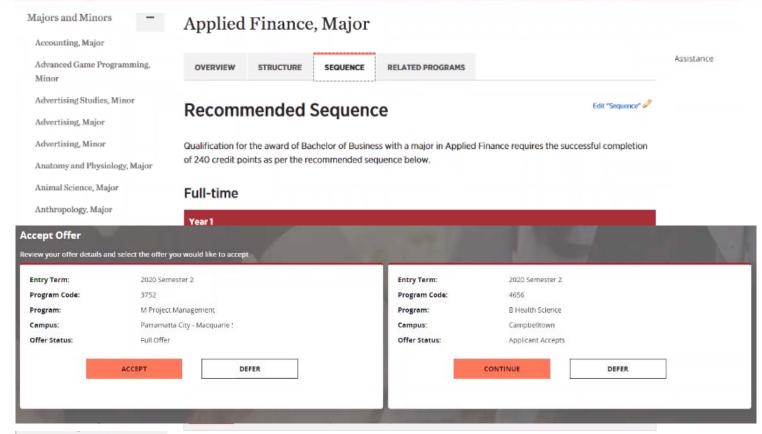

#### **Guided Enrolment & Registration**

#### Degree Audit & Look ahead capabilities