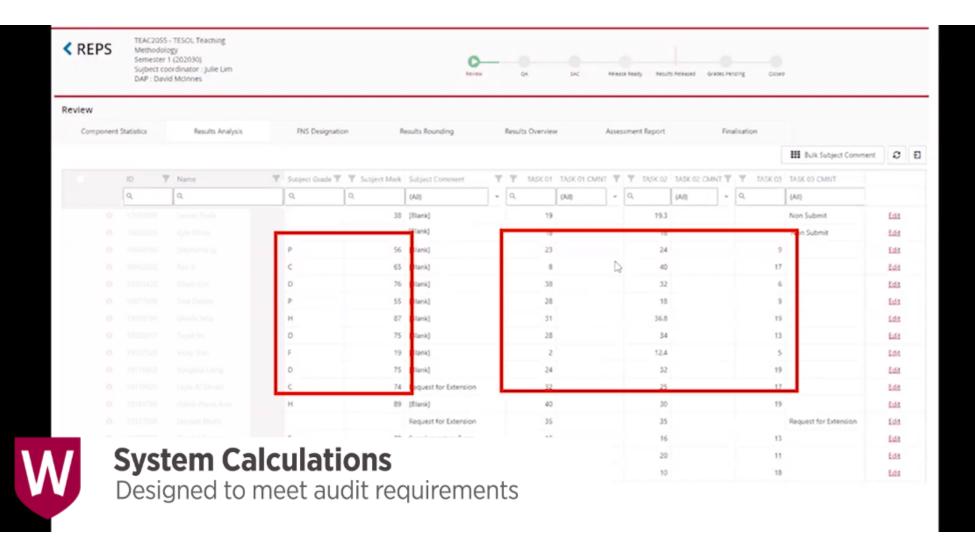

shared in these sections being collected and used by Western Sydney University for learning purposes and to build a catalogue of 'Frequently Asked Questions' for the benefit of other prospective students.

Any personal information collected by Western Sydney University during the Zoom meeting will be handled in accordance with its <u>Privacy Policy</u> and <u>Privacy Management Plan</u> which can be accessed online at https://www.westernsydney.edu.au/policy/policy dds

#### Callista is being retired

WESTERN SYDNEY
UNIVERSITY
W

Banner will be replacing Callista along with a whole ecosystem that currently rely on Callista data.



# Features of the new SMS

#### **Guided Enrolment & Registration**





#### Degree Audit & Look ahead capabilities





#### **Results Processing System**





#### **Argos reports**







#### **Student Advise capabilities**





## WESTERN OUR NEW NORMAL





# Other benefits you can see in the SMS



### How to prepare

## WESTERN OUR NEW NORMAL





#### Go Live 10<sup>th</sup> May 2021









E: SMSPROJECT@WESTERNSYDNEY.EDU.AU