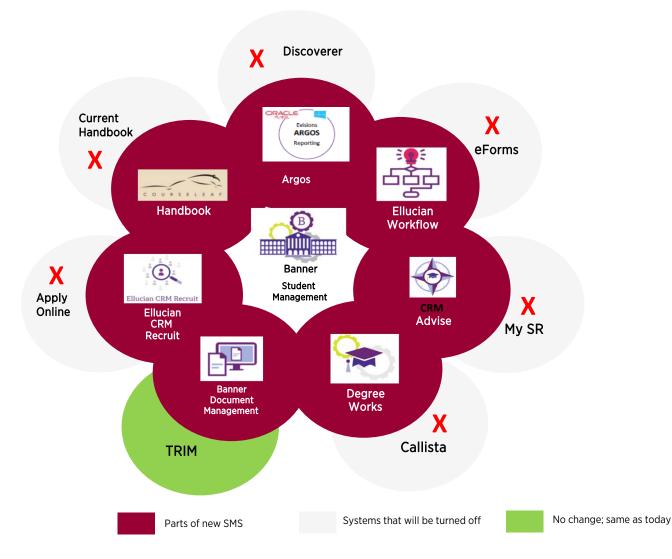

#### Callista is being retired

WESTERN SYDNEY
UNIVERSITY
W

Banner will be replacing Callista along with a whole ecosystem that currently rely on Callista data.