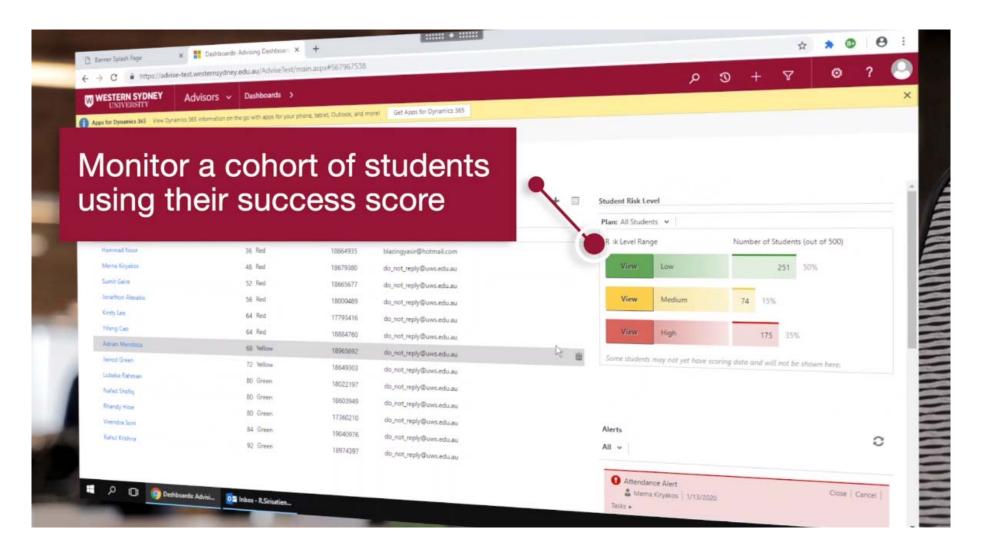

versity for learning purposes and to build a catalogue of 'Frequently Asked Questions' for the benefit of other prospective students.

Any personal information collected by Western Sydney University during the Zoom meeting will be handled in accordance with its <u>Privacy Policy</u> and <u>Privacy Management Plan</u> which can be accessed online at https://www.westernsydney.edu.au/policy/policy dds

#### Callista is being retired

WESTERN SYDNEY
UNIVERSITY
W

Banner will be replacing Callista along with a whole ecosystem that currently rely on Callista data.



# Features of the new SMS

#### **Guided Enrolment & Registration**





#### Degree Audit & Look ahead capabilities





#### **Results Processing System**





#### **Argos reports**







#### **Student Advise capabilities**





## WESTERN OUR NEW NORMAL





# Other benefits you can see in the SMS



### How to prepare

## WESTERN OUR NEW NORMAL





#### Go Live 10<sup>th</sup> May 2021









E: SMSPROJECT@WESTERNSYDNEY.EDU.AU