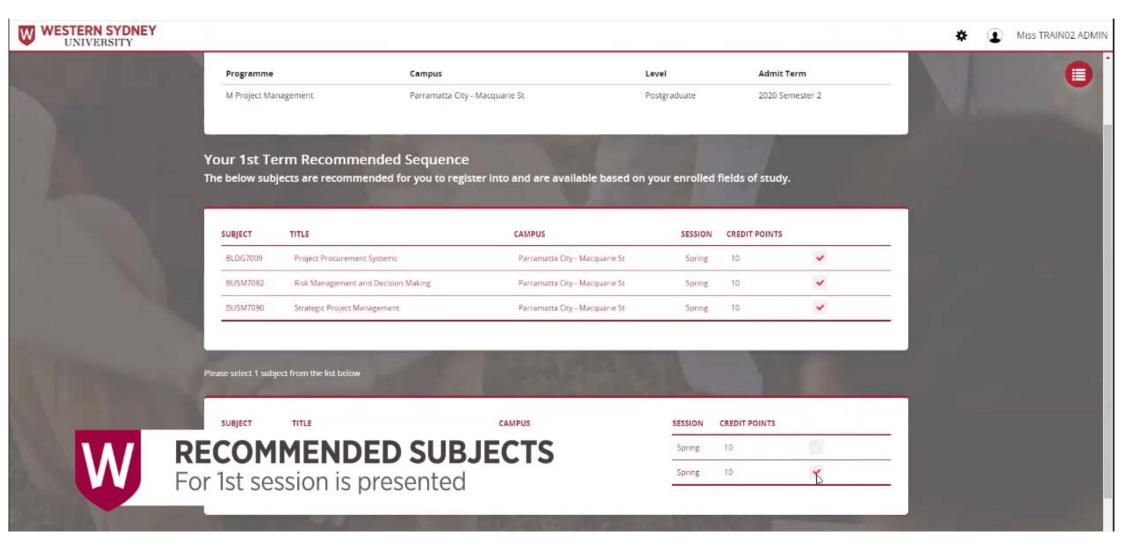

eting is completely optional. By participating in the Chat you consent to the information shared in these sections being collected and used by Western Sydney University for learning purposes and to build a catalogue of 'Frequently Asked Questions' for the benefit of other prospective students.

Any personal information collected by Western Sydney University during the Zoom meeting will be handled in accordance with its <u>Privacy Policy</u> and <u>Privacy Management Plan</u> which can be accessed online at https://www.westernsydney.edu.au/policy/policy dds

#### Callista is being retired

WESTERN SYDNEY
UNIVERSITY
W

Banner will be replacing Callista along with a whole ecosystem that currently rely on Callista data.



# Features of the new SMS

#### **Guided Enrolment & Registration**





#### Degree Audit & Look ahead capabilities





#### **Results Processing System**





#### **Argos reports**







#### **Student Advise capabilities**





## WESTERN OUR NEW NORMAL





# Other benefits you can see in the SMS



### How to prepare

## WESTERN OUR NEW NORMAL





#### Go Live 10<sup>th</sup> May 2021









E: SMSPROJECT@WESTERNSYDNEY.EDU.AU