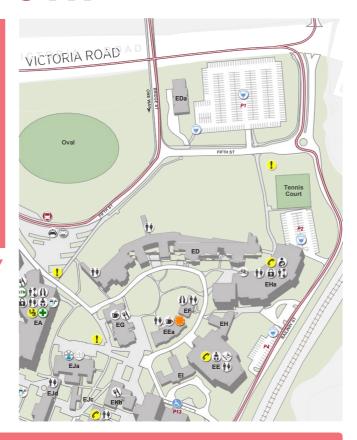

# CAMPUS ACCESS PARRAMATTA SOUTH

#### **CAMPUS ADDRESS**

Corner Victoria Road and James Ruse Drive, Rydalmere 2116

#### **ACCESS CROSS STREET**

Railway Street

#### **GPS COORDINATES**

-33.809094, 151.027530

### CAMPUS SAFETY AND SECURITY LOCATION

**Building EJa** 

#### **LOCAL PHONE NUMBER**

(02) 9685 9169

**MY LOCATION** 

- → SECURITY PARRAMATTA CITY EXTN: 8111 OR 1300 737003
- → EMERGENCY SERVICES (0) 000