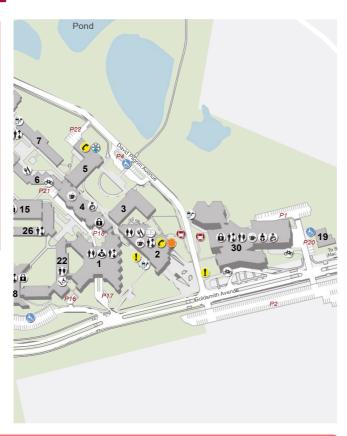

# CAMPUS ACCESS CAMPBELLTOWN

#### **CAMPUS ADDRESS**

Narellan Road, Campbelltown 2560

#### **ACCESS CROSS STREET**

Gilchrist Drive / Goldsmith Avenue

#### **GPS COORDINATES**

-34.068229, 150.802319

### CAMPUS SAFETY AND SECURITY LOCATION

**Building 5** 

#### **LOCAL PHONE NUMBER**

(02) 4620 3444

**MY LOCATION** 

- → SECURITY HAWKESBURY EXTN: 1361 OR 1300 737003
- → EMERGENCY SERVICES (0) 000