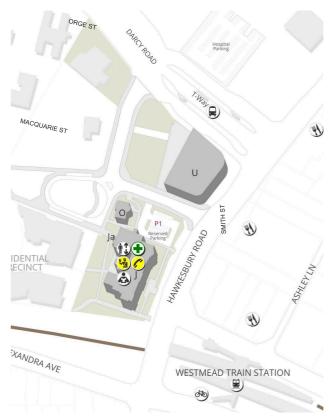

# CAMPUS ACCESS WESTMEAD

#### **CAMPUS ADDRESS**

160 Hawkesbury Rd, Westmead NSW 2145

#### **ACCESS CROSS STREET**

Farm House Road

#### **GPS COORDINATES**

-33.807086, 150.987641

### CAMPUS SAFETY AND SECURITY LOCATION

**Building J** 

#### **LOCAL PHONE NUMBER**

0419 631 472

MY MY PHONE