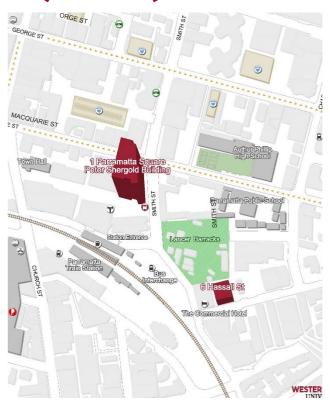

# CAMPUS ACCESS PARRAMATTA CITY (1PSQ)

#### **CAMPUS ADDRESS**

169 Macquarie Street, Parramatta 2150

#### **ACCESS CROSS STREET**

Smith Street

#### **GPS COORDINATES**

-33.815700, 151.005801

### CAMPUS SAFETY AND SECURITY LOCATION

**Ground Floor** 

#### **LOCAL PHONE NUMBER**

(02) 9183 81111

**MY LOCATION** 

- → SECURITY PARRAMATTA PEIH EXTN: 9890 OR 1300 737003
- → EMERGENCY SERVICES (0) 000

# CAMPUS ACCESS PARRAMATTA CITY (PEIH)

#### **CAMPUS ADDRESS**

6 Hassall Street, Parramatta 2150

#### **ACCESS CROSS STREET**

Charles Street

#### **GPS COORDINATES**

-33.818096, 151.007745

#### **LOCAL PHONE NUMBER**

(02) 9685 9890

**MY LOCATION** 

- **→ SECURITY PENRITH EXTN: 2431 OR 1300 737003**
- → EMERGENCY SERVICES (0) 000