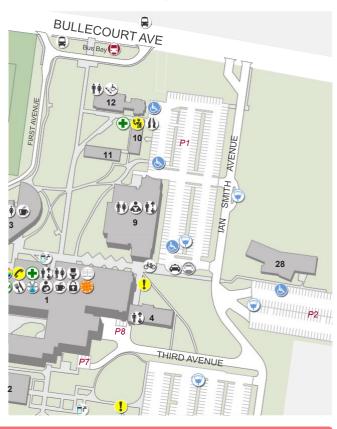

# CAMPUS ACCESS BANKSTOWN (MILPERRA)

#### **CAMPUS ADDRESS**

Bullecourt Avenue near Horsley Road, Milperra 2214

#### **ACCESS CROSS STREET**

Ian Smith Avenue

#### **GPS COORDINATES**

-33.938295, 150.992624

### CAMPUS SAFETY AND SECURITY LOCATION

**Building 10** 

#### **LOCAL PHONE NUMBER**

(02) 9772 6444

**MY LOCATION** 

- → SECURITY CAMPBELLTOWN EXTN: 3444 OR 1300 7370 03
- → EMERGENCY SERVICES (0)000