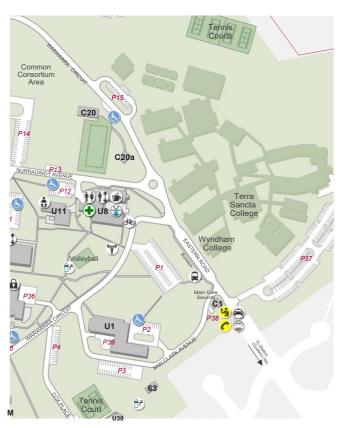

# CAMPUS ACCESS NIRIMBA

#### **CAMPUS ADDRESS**

Quakers Hill Parkway, Schofields 2762

#### **ACCESS CROSS STREET**

Eastern Road

#### **GPS COORDINATES**

-33.726645, 150.879762

### CAMPUS SAFETY AND SECURITY LOCATION

**Building C1** 

#### **LOCAL PHONE NUMBER**

(02) 9852 4001

**MY LOCATION** 

- → SECURITY PARRAMATTA STH EXTN: 9169 OR 1300 737003
- → EMERGENCY SERVICES (0) 000