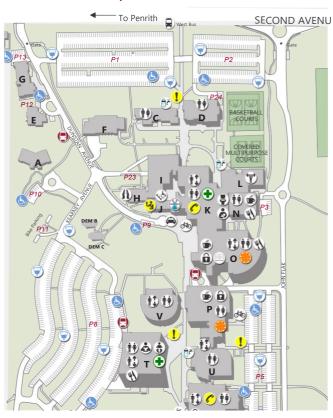

# CAMPUS ACCESS PENRITH (KINGSWOOD)

#### **CAMPUS ADDRESS**

Second Avenue, Kingswood 2747

#### **ACCESS CROSS STREET**

Dunstan Avenue (Gate 1)

#### **GPS COORDINATES**

-33.764783, 150.730817

### CAMPUS SAFETY AND SECURITY LOCATION

Building J

#### **LOCAL PHONE NUMBER**

(02) 4736 0431

**MY LOCATION** 