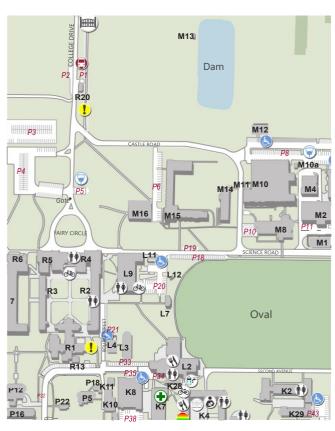

# CAMPUS ACCESS HAWKESBURY

#### **CAMPUS ADDRESS**

Bourke Street, Richmond 2753

#### **ACCESS CROSS STREET**

College Drive

#### **GPS COORDINATES**

-33.606102, 150.755773

### CAMPUS SAFETY AND SECURITY LOCATION

**Building J9** 

#### **LOCAL PHONE NUMBER**

(02) 4570 1361

**MY LOCATION** 