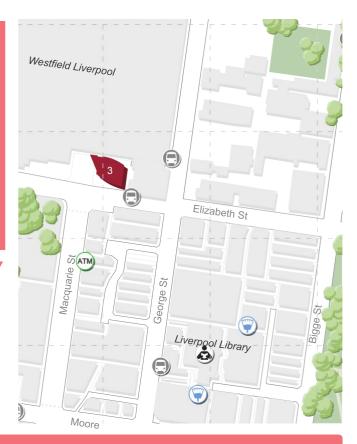

# CAMPUS ACCESS LIVERPOOL CITY

#### **CAMPUS ADDRESS**

100 Macquarie Street, Liverpool 2170

#### **ACCESS CROSS STREET**

Corner Elizabeth Street and George Street

#### **GPS COORDINATES**

-33.920203, 150.924537

### CAMPUS SAFETY AND SECURITY LOCATION

**Ground Floor** 

#### **LOCAL PHONE NUMBER**

(02) 9165 8686

**MY LOCATION** 