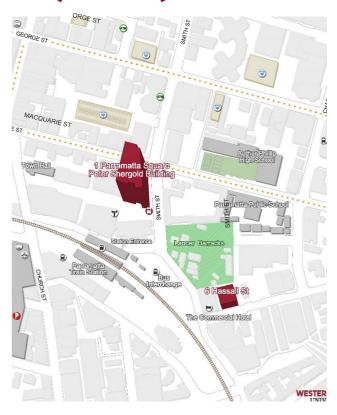

# CAMPUS ACCESS PARRAMATTA CITY (1PSQ)

#### **CAMPUS ADDRESS**

169 Macquarie Street, Parramatta 2150

#### **ACCESS CROSS STREET**

Smith Street

#### **GPS COORDINATES**

-33.815700, 151.005801

### CAMPUS SAFETY AND SECURITY LOCATION

**Ground Floor** 

#### **LOCAL PHONE NUMBER**

(02) 9183 81111

**MY LOCATION** 

- → SECURITY PARRAMATTA PEIH EXTN: 9890 OR 1300 737003
- → EMERGENCY SERVICES (0) 000

# CAMPUS ACCESS PARRAMATTA CITY (PEIH)

#### **CAMPUS ADDRESS**

6 Hassall Street, Parramatta 2150

#### **ACCESS CROSS STREET**

Charles Street

#### **GPS COORDINATES**

-33.818096, 151.007745

#### **LOCAL PHONE NUMBER**

(02) 9685 9890

**MY LOCATION** 

- **→ SECURITY PENRITH EXTN: 2431 OR 1300 737003**
- → EMERGENCY SERVICES (0) 000