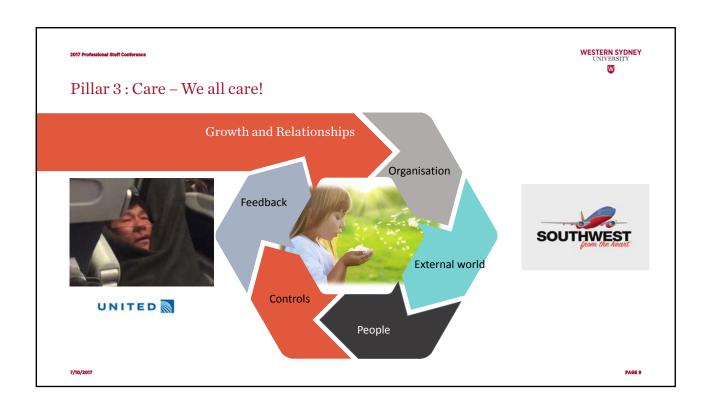

### Culture - What is it?

- The unwritten rules or broad principles
- Values, relationships and behaviours
- "Way of doing things"
- Specific to the organisation / group
- Relationship between the group and outside